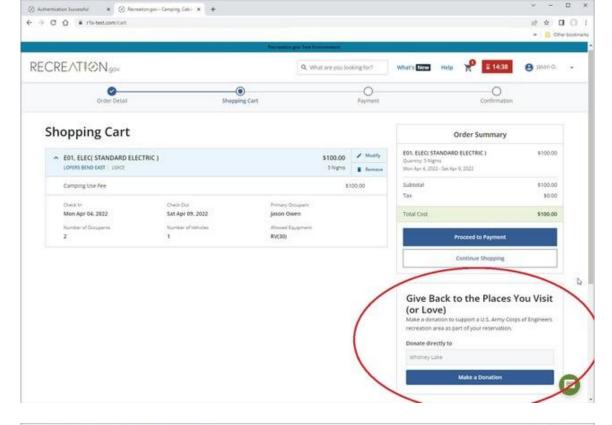

Make a reservation and support your local lake or waterway all at the same time. Donations are directly sent to the U.S. Army Corps of Engineers lake or waterway to support programs and facilities where you love to boat, swim, fish or just hang out!

The new donation button is easy to find- just fill in the donation amount in the shopping cart and the donation will be on it's way to your favorite lake or waterway.

Thank you for supporting America's lakes and waterways!