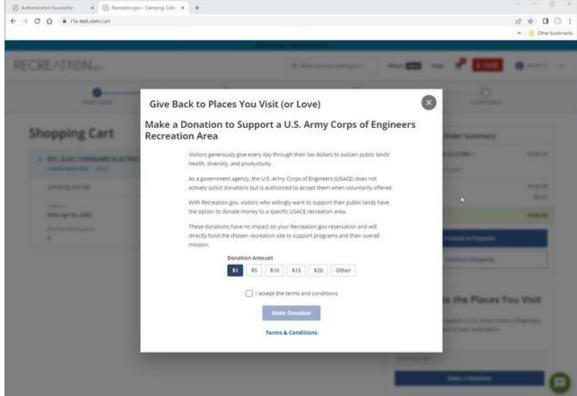

The new donation button is easy to find- just fill in the donation amount in the shopping cart and the donation will be on it's way to your favorite lake or waterway.

Thank you for supporting America's lakes and waterways!